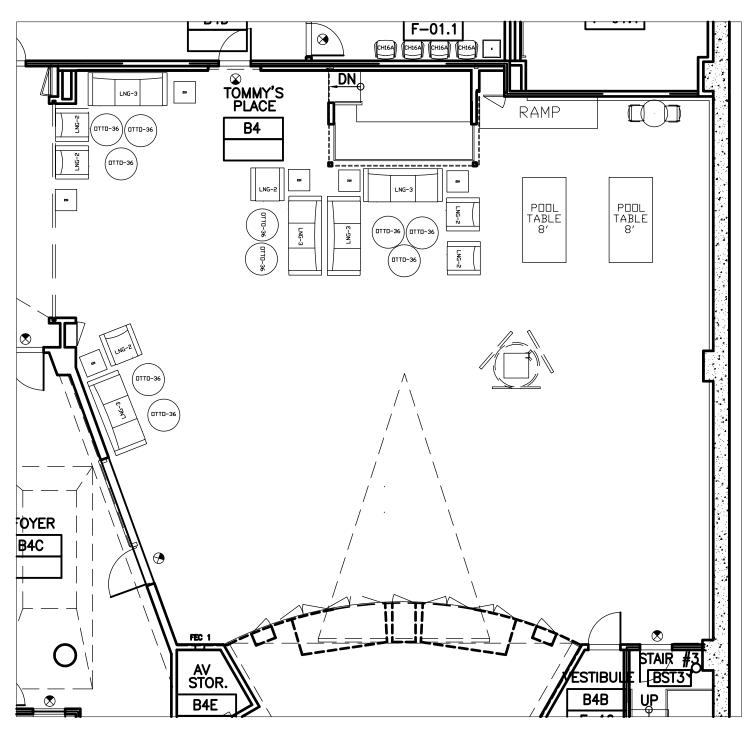

#### РКОВИСЕВ ВУ АИ АUTODESK STUDENT VERSION

**TP Empty** 

No Tall or Short Tables No Chairs

TP Auditorium Tall & Short

40 - Short Chairs

60 - Tall Chairs

**TP Auditorium Short Only** 

80 - Short Chairs