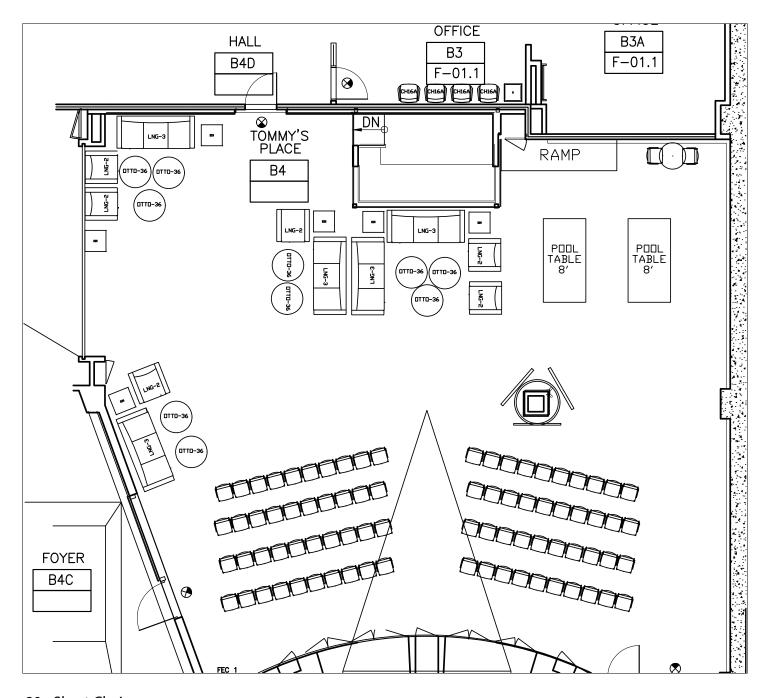

TP All Tall with Chairs

13 - Tall Cocktail Tables with Chairs

**TP All Tall Cocktail Tables** 

13 - Tall Cocktail Tables No Chairs

**TP All Short Tables** 

14 - Short Tables

56 - Chairs

TP All In