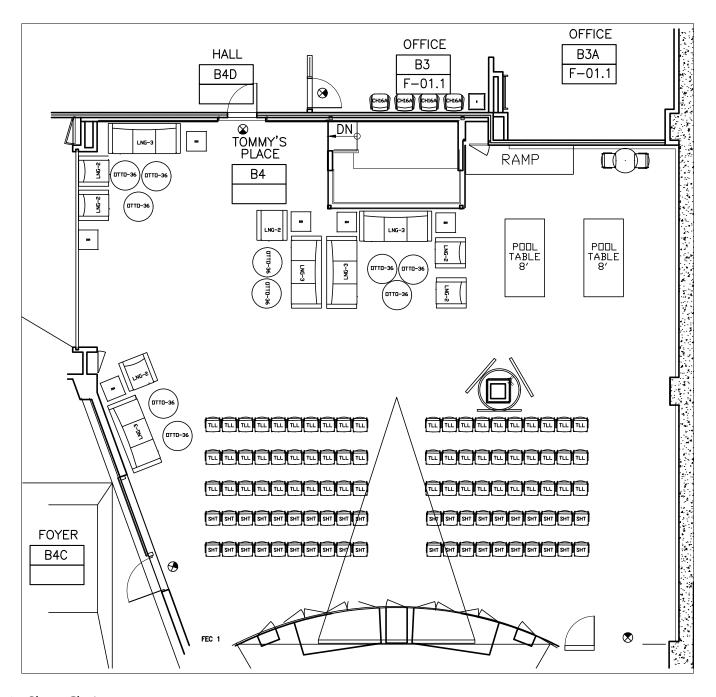

#### РКОВИСЕВ ВУ АИ АUTODESK STUDENT VERSION

**TP Empty** 

No Tall or Short Tables No Chairs

TP Auditorium Tall & Short

40 - Short Chairs

60 - Tall Chairs

**TP Auditorium Short Only** 

80 - Short Chairs