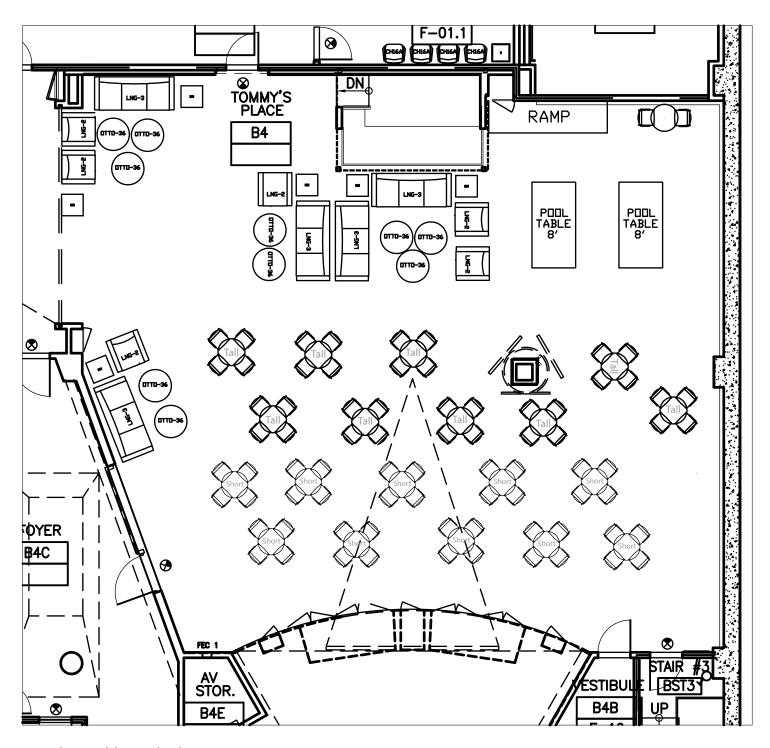

TP All Tall with Chairs

13 - Tall Cocktail Tables with Chairs

**TP All Tall Cocktail Tables** 

13 - Tall Cocktail Tables No Chairs

**TP All Short Tables** 

14 - Short Tables

56 - Chairs

TP All In

- 10 Short Tables with Chairs
- 9 Tall Cocktail Tables with Chairs