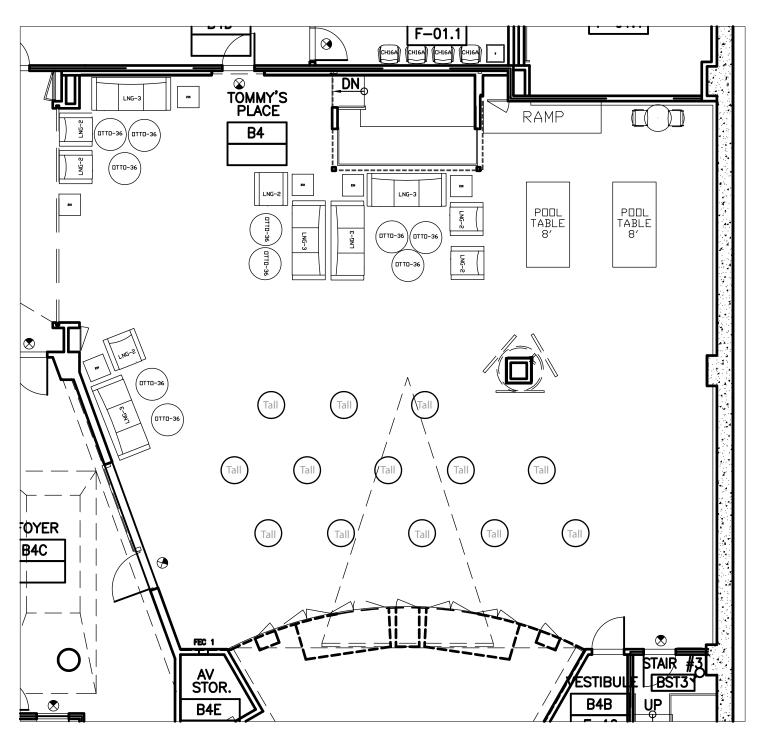

#### РКОВИСЕВ ВУ АИ АUTODESK STUDENT VERSION

**TP Empty** 

No Tall or Short Tables No Chairs

TP Auditorium Tall & Short

40 - Short Chairs

60 - Tall Chairs

**TP Auditorium Short Only** 

80 - Short Chairs