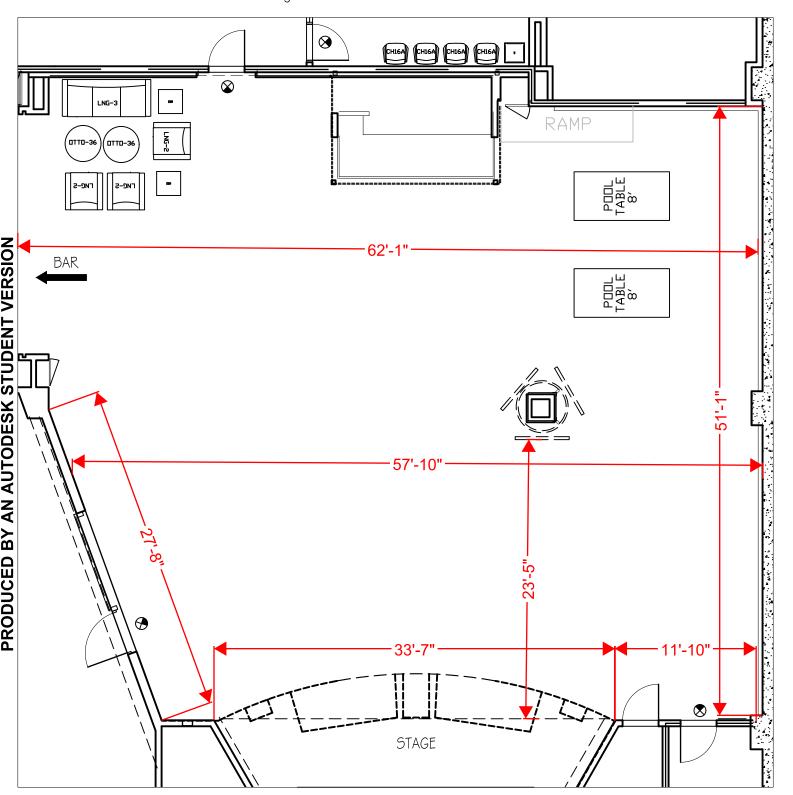

#### PRODUCED BY AN AUTODESK STUDENT VERSION

# TOMMY'S FURNITURE LAYOUT

El diagrama de muebles de TOMMYS PLACE



PRODUCED BY AN AUTODESK STUDENT VERSION

#### РКОВИСЕВ ВУ АИ АUTODESK STUDENT VERSION

**TP Empty** 



No Tall or Short Tables No Chairs

TP Auditorium Tall & Short



40 - Short Chairs

60 - Tall Chairs

**TP Auditorium Short Only** 



80 - Short Chairs

TP All Tall with Chairs



13 - Tall Cocktail Tables with Chairs

**TP All Tall Cocktail Tables** 



13 - Tall Cocktail Tables No Chairs

**TP All Short Tables** 



14 - Short Tables

56 - Chairs

TP All In



- 10 Short Tables with Chairs
- 9 Tall Cocktail Tables with Chairs

#### TOMMY'S PLACE