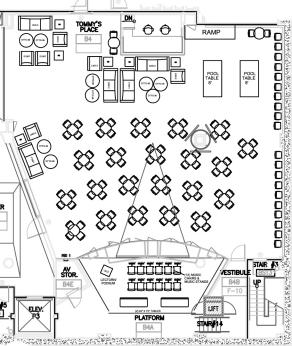

# TOMMY'S FURNITURE LAYOUT

El diagrama de muebles de TOMMYS PLACE

PRODUCED BY AN AUTODESK STUDENT VERSION

#### РКОВИСЕВ ВУ АИ АUTODESK STUDENT VERSION

**TP Empty** 

No Tall or Short Tables No Chairs

TP Auditorium Tall & Short

40 - Short Chairs

60 - Tall Chairs

**TP Auditorium Short Only** 

80 - Short Chairs

TP All Tall with Chairs

13 - Tall Cocktail Tables with Chairs

**TP All Tall Cocktail Tables** 

13 - Tall Cocktail Tables No Chairs

**TP All Short Tables** 

14 - Short Tables

56 - Chairs

TP All In

- 10 Short Tables with Chairs
- 9 Tall Cocktail Tables with Chairs

#### TOMMY'S PLACE