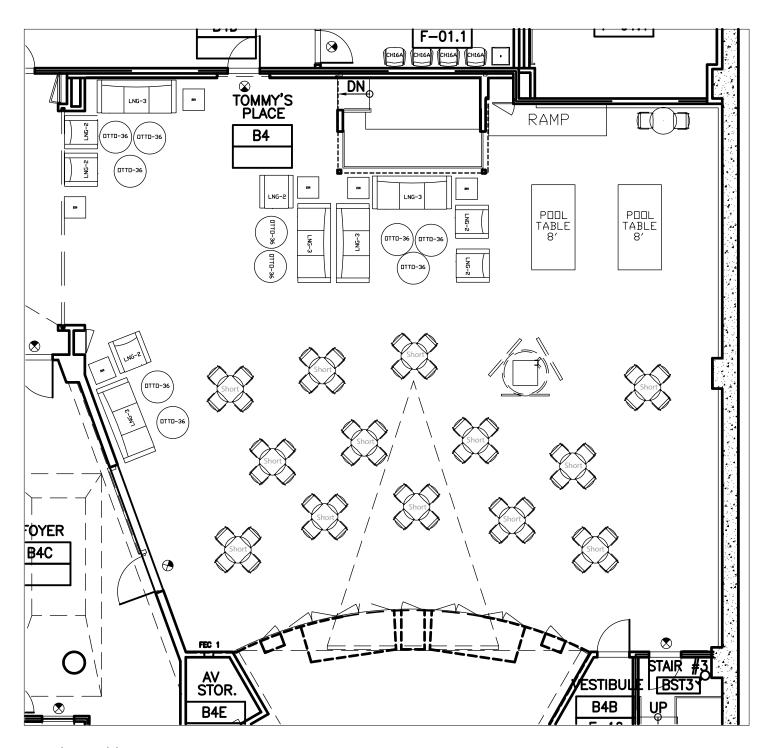

#### РКОВИСЕВ ВУ АИ АUTODESK STUDENT VERSION

**TP Empty** 

No Tall or Short Tables No Chairs

TP Auditorium Tall & Short

40 - Short Chairs

60 - Tall Chairs

**TP Auditorium Short Only** 

80 - Short Chairs