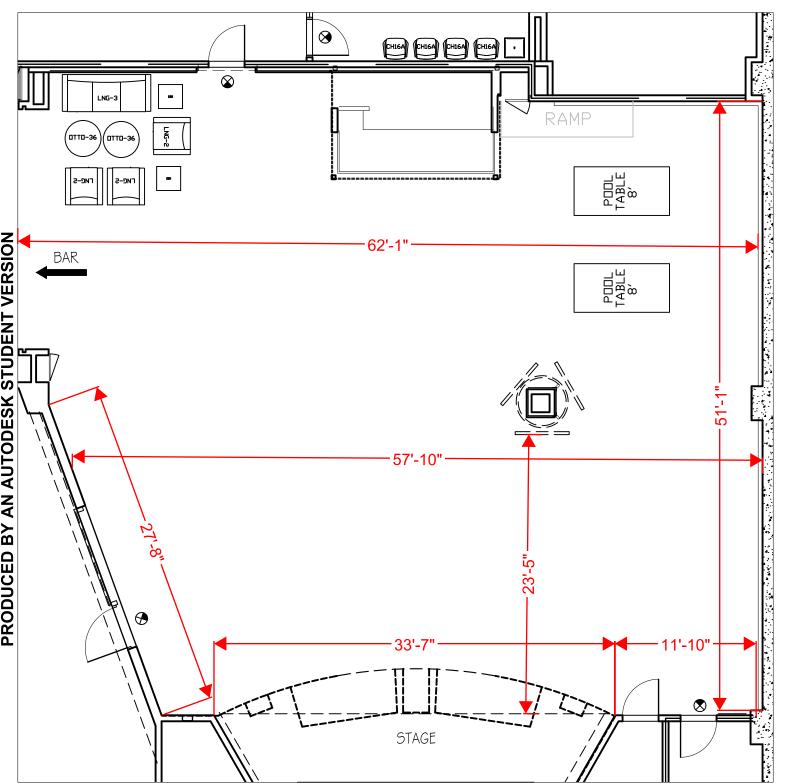

#### **TOMMY'S PLACE**



TP All In



10 - Short Tables with Chairs 9 - Tall Cocktail Tables with Chairs

**TP All Short Tables** 



14 - Short Tables 56 - Chairs

**TP All Tall Cocktail Tables** 



13 - Tall Cocktail Tables No Chairs

TP All Tall with Chairs



<sup>13 -</sup> Tall Cocktail Tables with Chairs

**TP Auditorium Short Only** 



80 - Short Chairs

TP Auditorium Tall & Short



40 - Short Chairs 60 - Tall Chairs

TP Empty



No Tall or Short Tables No Chairs **Tommy's Place USC** 



#### PRODUCED BY AN AUTODESK STUDENT VERSION

# TOMMY'S FURNITURE LAYOUT

El diagrama de muebles de TOMMYS PLACE



PRODUCED BY AN AUTODESK STUDENT VERSION

#### PRODUCED BY AN AUTODESK STUDENT VERSION

# TOMMY'S FURNITURE LAYOUT

El diagrama de muebles de TOMMYS PLACE