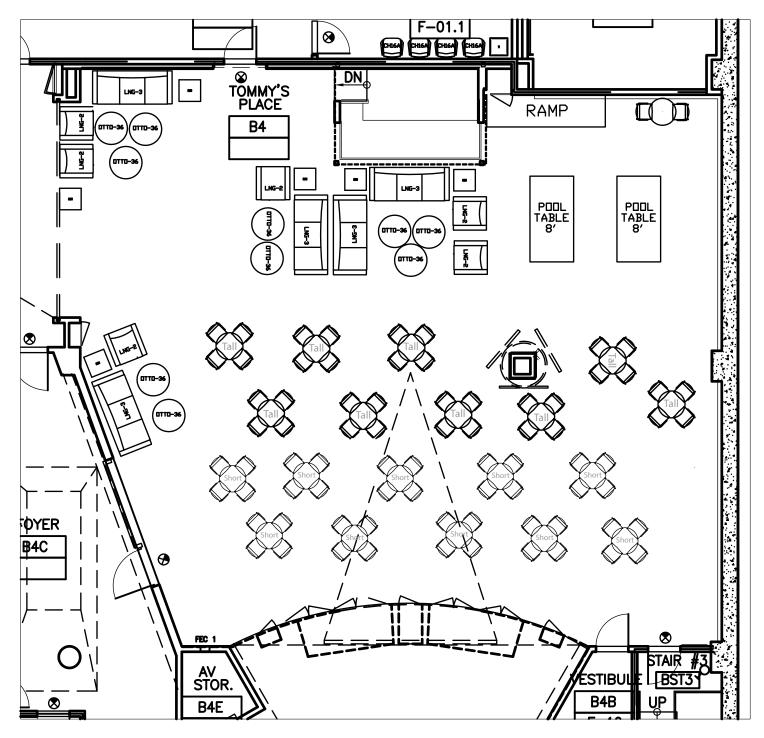

# TOMMY'S FURNITURE LAYOUT

El diagrama de muebles de TOMMYS PLACE

PRODUCED BY AN AUTODESK STUDENT VERSION