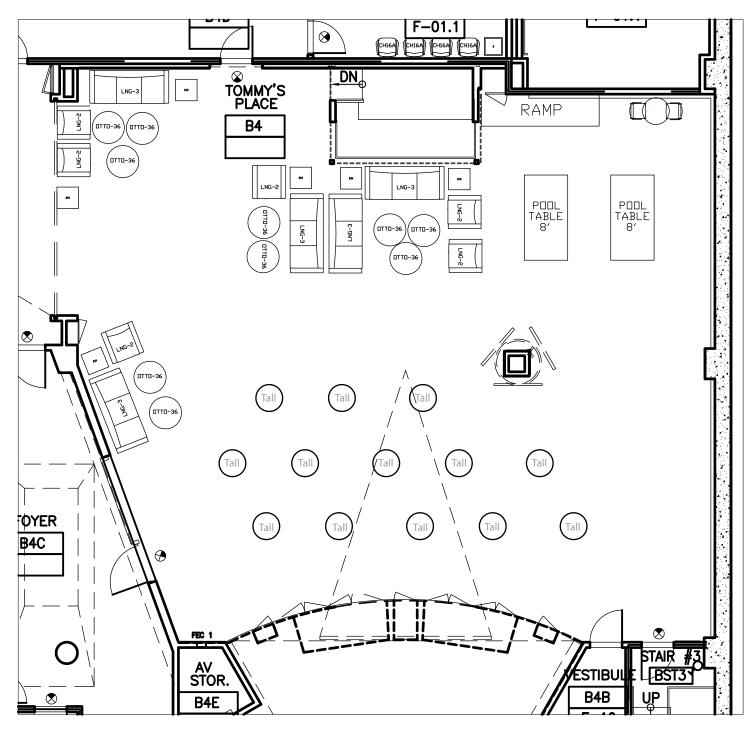

#### **TOMMY'S PLACE**



TP All In



10 - Short Tables with Chairs 9 - Tall Cocktail Tables with Chairs

**TP All Short Tables** 



14 - Short Tables 56 - Chairs

**TP All Tall Cocktail Tables** 



13 - Tall Cocktail Tables No Chairs

TP All Tall with Chairs



<sup>13 -</sup> Tall Cocktail Tables with Chairs

**TP Auditorium Short Only** 



80 - Short Chairs

TP Auditorium Tall & Short



40 - Short Chairs 60 - Tall Chairs

TP Empty



No Tall or Short Tables No Chairs **Tommy's Place USC** 



#### PRODUCED BY AN AUTODESK STUDENT VERSION

# TOMMY'S FURNITURE LAYOUT

El diagrama de muebles de TOMMYS PLACE



PRODUCED BY AN AUTODESK STUDENT VERSION

#### PRODUCED BY AN AUTODESK STUDENT VERSION

# TOMMY'S FURNITURE LAYOUT

El diagrama de muebles de TOMMYS PLACE