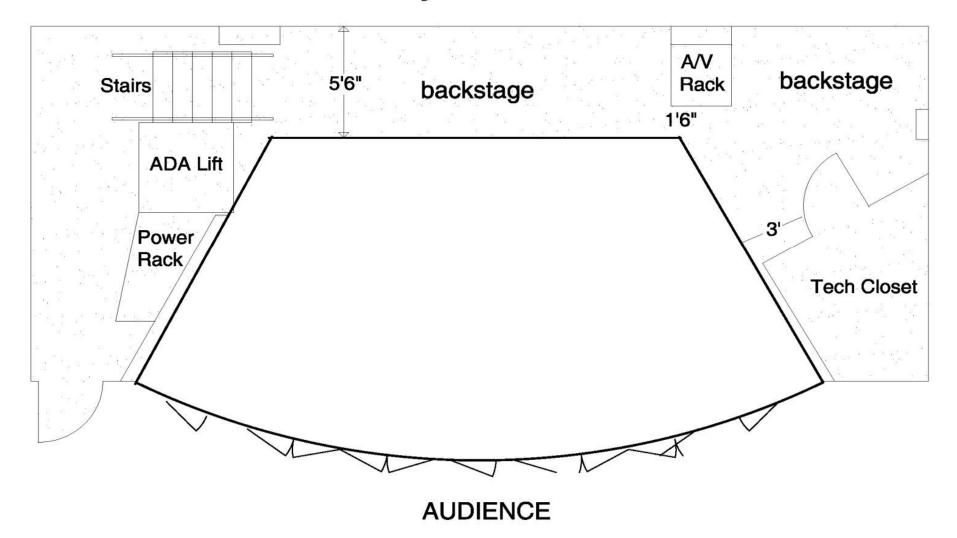

#### **TOMMY'S PLACE**

TP All In

10 - Short Tables with Chairs 9 - Tall Cocktail Tables with Chairs

**TP All Short Tables** 

14 - Short Tables 56 - Chairs

**TP All Tall Cocktail Tables** 

13 - Tall Cocktail Tables No Chairs

TP All Tall with Chairs

<sup>13 -</sup> Tall Cocktail Tables with Chairs

**TP Auditorium Short Only** 

80 - Short Chairs

TP Auditorium Tall & Short

40 - Short Chairs 60 - Tall Chairs

TP Empty

No Tall or Short Tables No Chairs **Tommy's Place USC** 