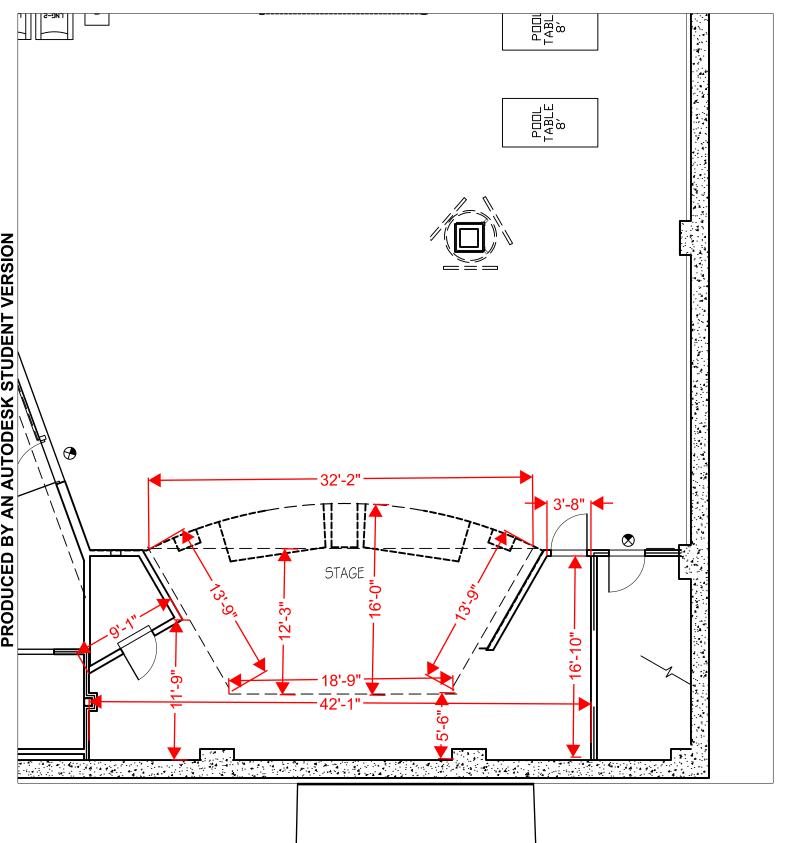

# TOMMY'S FURNITURE LAYOUT

El diagrama de muebles de TOMMYS PLACE

PRODUCED BY AN AUTODESK STUDENT VERSION