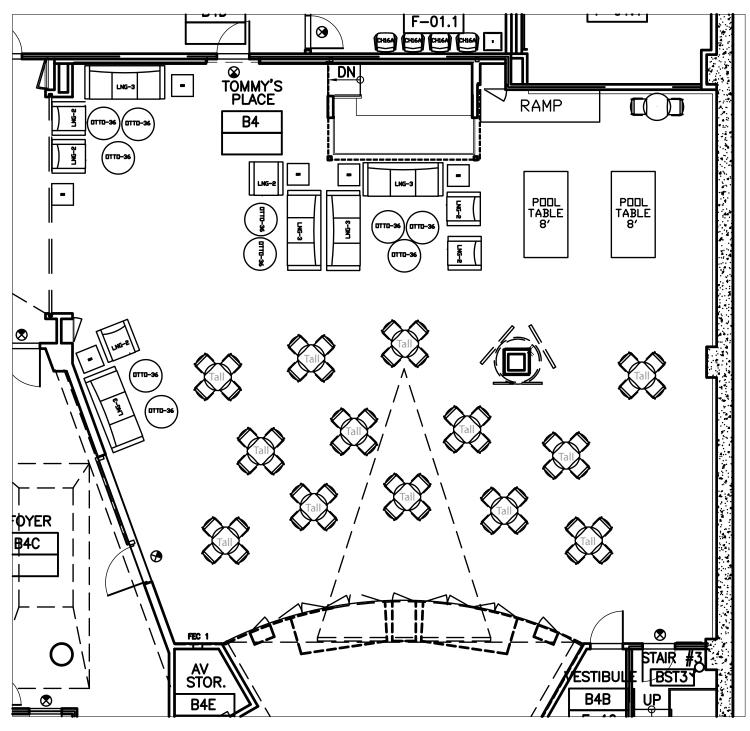

#### **TOMMY'S PLACE**

TP All In

10 - Short Tables with Chairs 9 - Tall Cocktail Tables with Chairs

**TP All Short Tables** 

14 - Short Tables 56 - Chairs

**TP All Tall Cocktail Tables** 

13 - Tall Cocktail Tables No Chairs

TP All Tall with Chairs

<sup>13 -</sup> Tall Cocktail Tables with Chairs

**TP Auditorium Short Only** 

80 - Short Chairs

TP Auditorium Tall & Short

40 - Short Chairs 60 - Tall Chairs

TP Empty

No Tall or Short Tables No Chairs **Tommy's Place USC** 