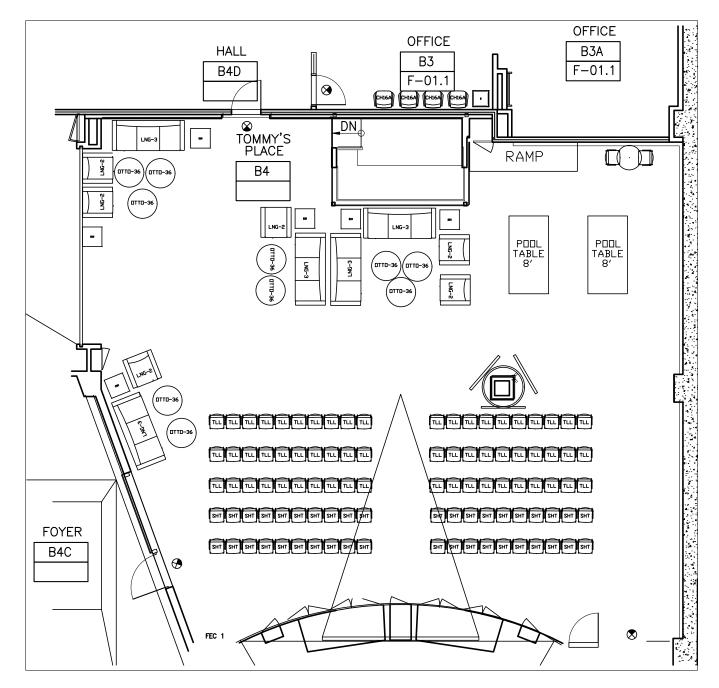

#### **TOMMY'S PLACE**

TP All In

10 - Short Tables with Chairs 9 - Tall Cocktail Tables with Chairs

**TP All Short Tables** 

14 - Short Tables 56 - Chairs

**TP All Tall Cocktail Tables** 

13 - Tall Cocktail Tables No Chairs

TP All Tall with Chairs

<sup>13 -</sup> Tall Cocktail Tables with Chairs

**TP Auditorium Short Only** 

80 - Short Chairs

TP Auditorium Tall & Short

40 - Short Chairs 60 - Tall Chairs

TP Empty

No Tall or Short Tables No Chairs **Tommy's Place USC** 