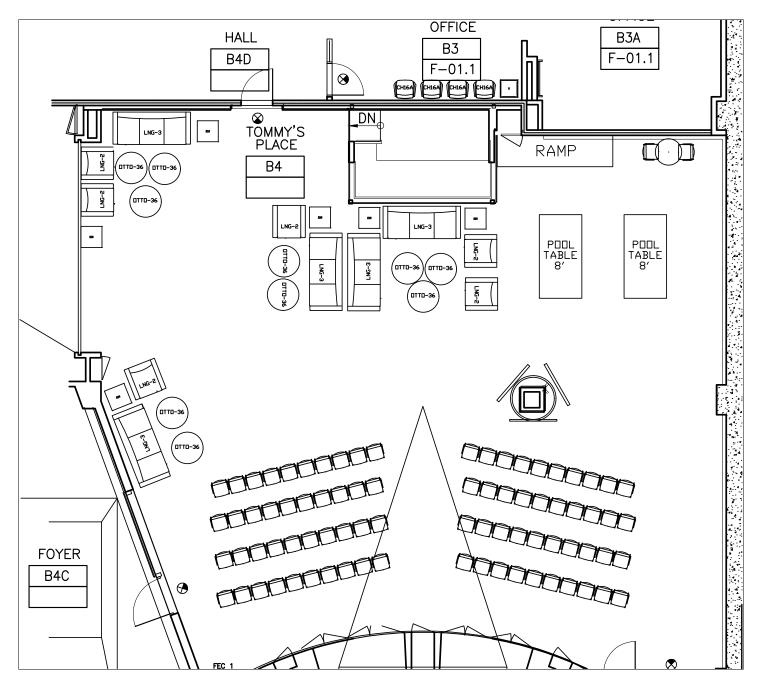

TP All Tall with Chairs

<sup>13 -</sup> Tall Cocktail Tables with Chairs

**TP Auditorium Short Only** 

80 - Short Chairs

TP Auditorium Tall & Short

40 - Short Chairs 60 - Tall Chairs

TP Empty

No Tall or Short Tables No Chairs **Tommy's Place USC** 