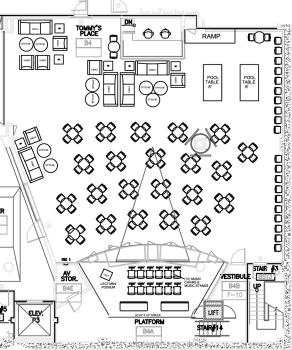

#### **TOMMY'S PLACE**

TP All In

10 - Short Tables with Chairs 9 - Tall Cocktail Tables with Chairs

**TP All Short Tables** 

14 - Short Tables 56 - Chairs

**TP All Tall Cocktail Tables** 

13 - Tall Cocktail Tables No Chairs

TP All Tall with Chairs

<sup>13 -</sup> Tall Cocktail Tables with Chairs

**TP Auditorium Short Only** 

80 - Short Chairs

TP Auditorium Tall & Short

40 - Short Chairs 60 - Tall Chairs

TP Empty

No Tall or Short Tables No Chairs **Tommy's Place USC** 