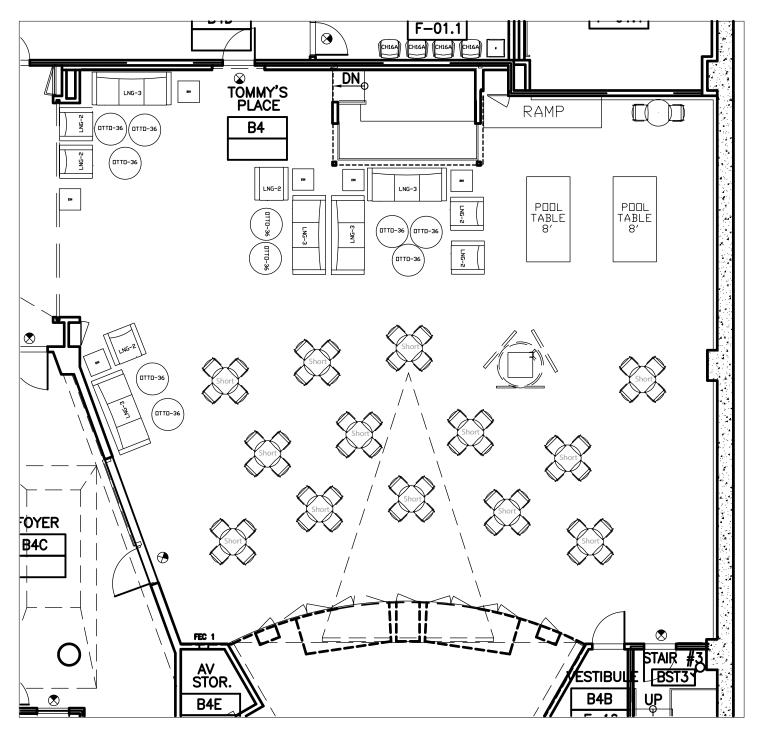

#### **TOMMY'S PLACE**



TP All In



10 - Short Tables with Chairs 9 - Tall Cocktail Tables with Chairs

**TP All Short Tables** 



14 - Short Tables 56 - Chairs

**TP All Tall Cocktail Tables** 



13 - Tall Cocktail Tables No Chairs

TP All Tall with Chairs



<sup>13 -</sup> Tall Cocktail Tables with Chairs

**TP Auditorium Short Only** 



80 - Short Chairs

TP Auditorium Tall & Short



40 - Short Chairs 60 - Tall Chairs

TP Empty



No Tall or Short Tables No Chairs **Tommy's Place USC** 



#### PRODUCED BY AN AUTODESK STUDENT VERSION

# TOMMY'S FURNITURE LAYOUT

El diagrama de muebles de TOMMYS PLACE



PRODUCED BY AN AUTODESK STUDENT VERSION

#### PRODUCED BY AN AUTODESK STUDENT VERSION

# TOMMY'S FURNITURE LAYOUT

El diagrama de muebles de TOMMYS PLACE