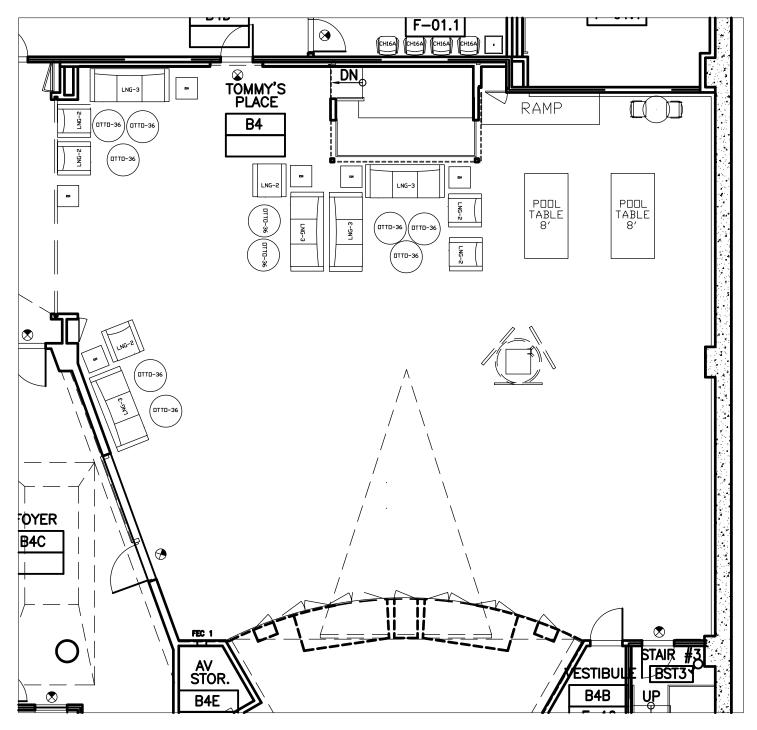

TP All Tall with Chairs

<sup>13 -</sup> Tall Cocktail Tables with Chairs

**TP Auditorium Short Only** 

80 - Short Chairs

TP Auditorium Tall & Short

40 - Short Chairs 60 - Tall Chairs

TP Empty

No Tall or Short Tables No Chairs **Tommy's Place USC** 